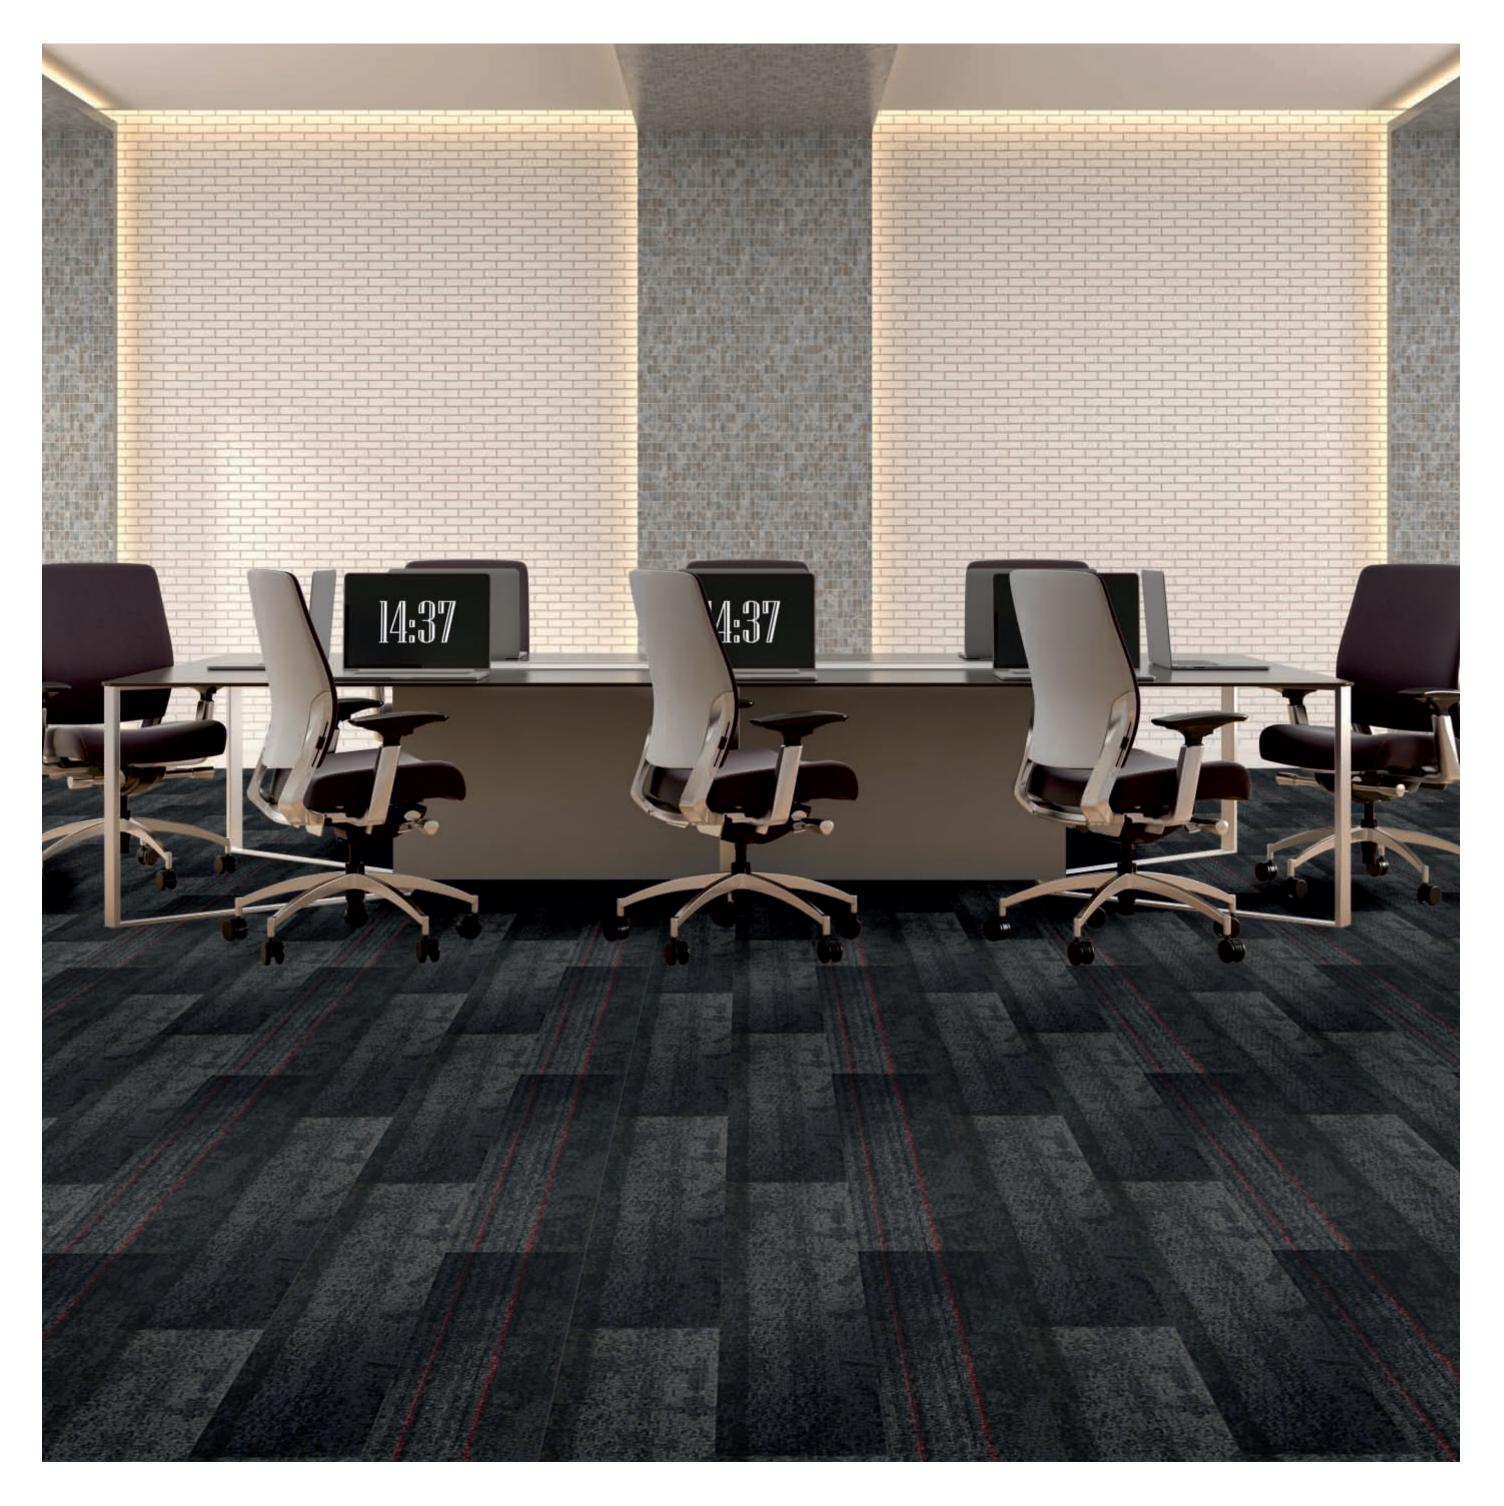

# Rain Dance

Select the discreetness of Movement, the fluidity of Rapid, or the vibrancy of Rush

Choose your look and feel using neutrals, subtle blends, or concentrated accents. Customize with one of 9

### PIECE TOGETHER

Rain Dance