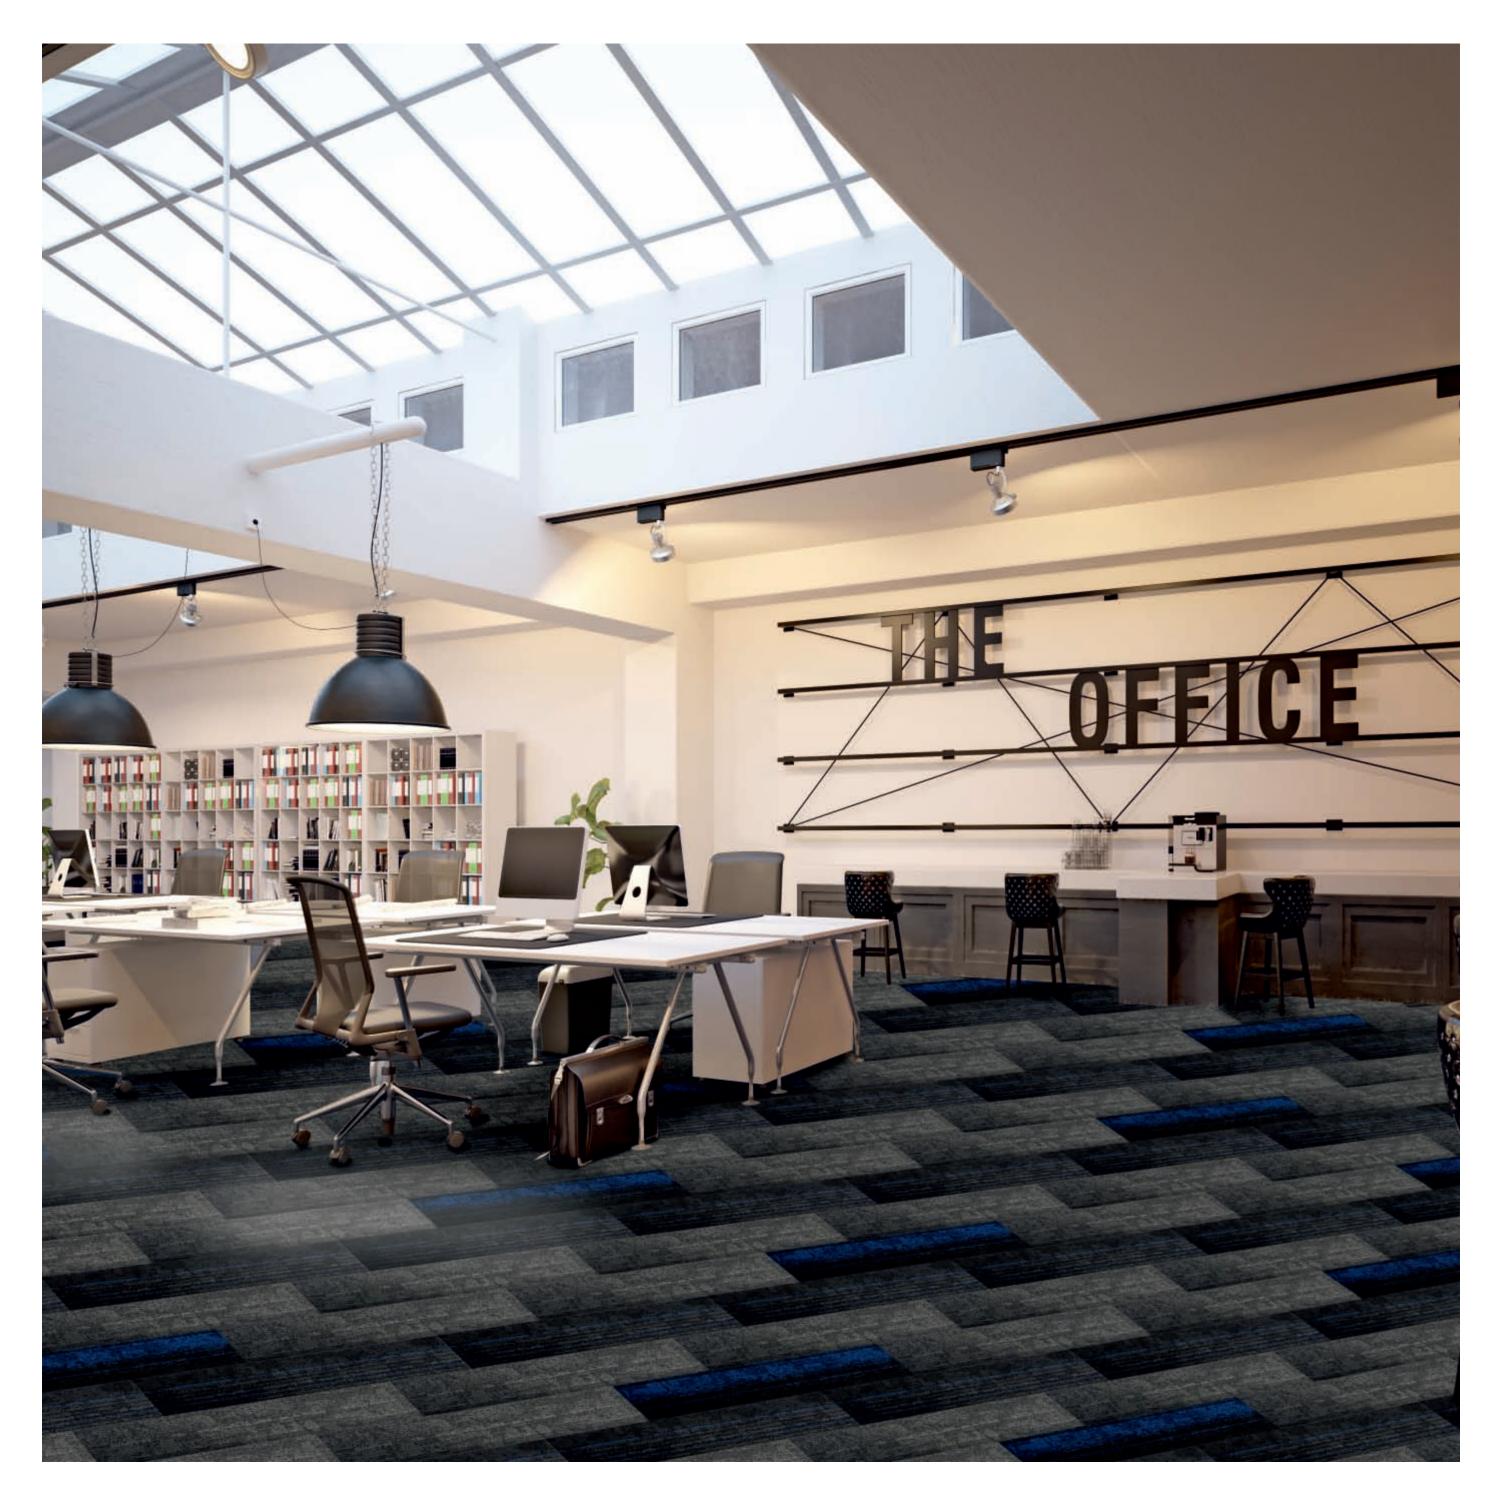

# Rain Dance

Select the discreetness of Movement, the fluidity of Rapid, or the vibrancy of Rush

Choose your look and feel using neutrals, subtle blends, or concentrated accents. Customize with one of 9

### varying colors to create

### an energetic and brilliantly

### exclusive space.

YL