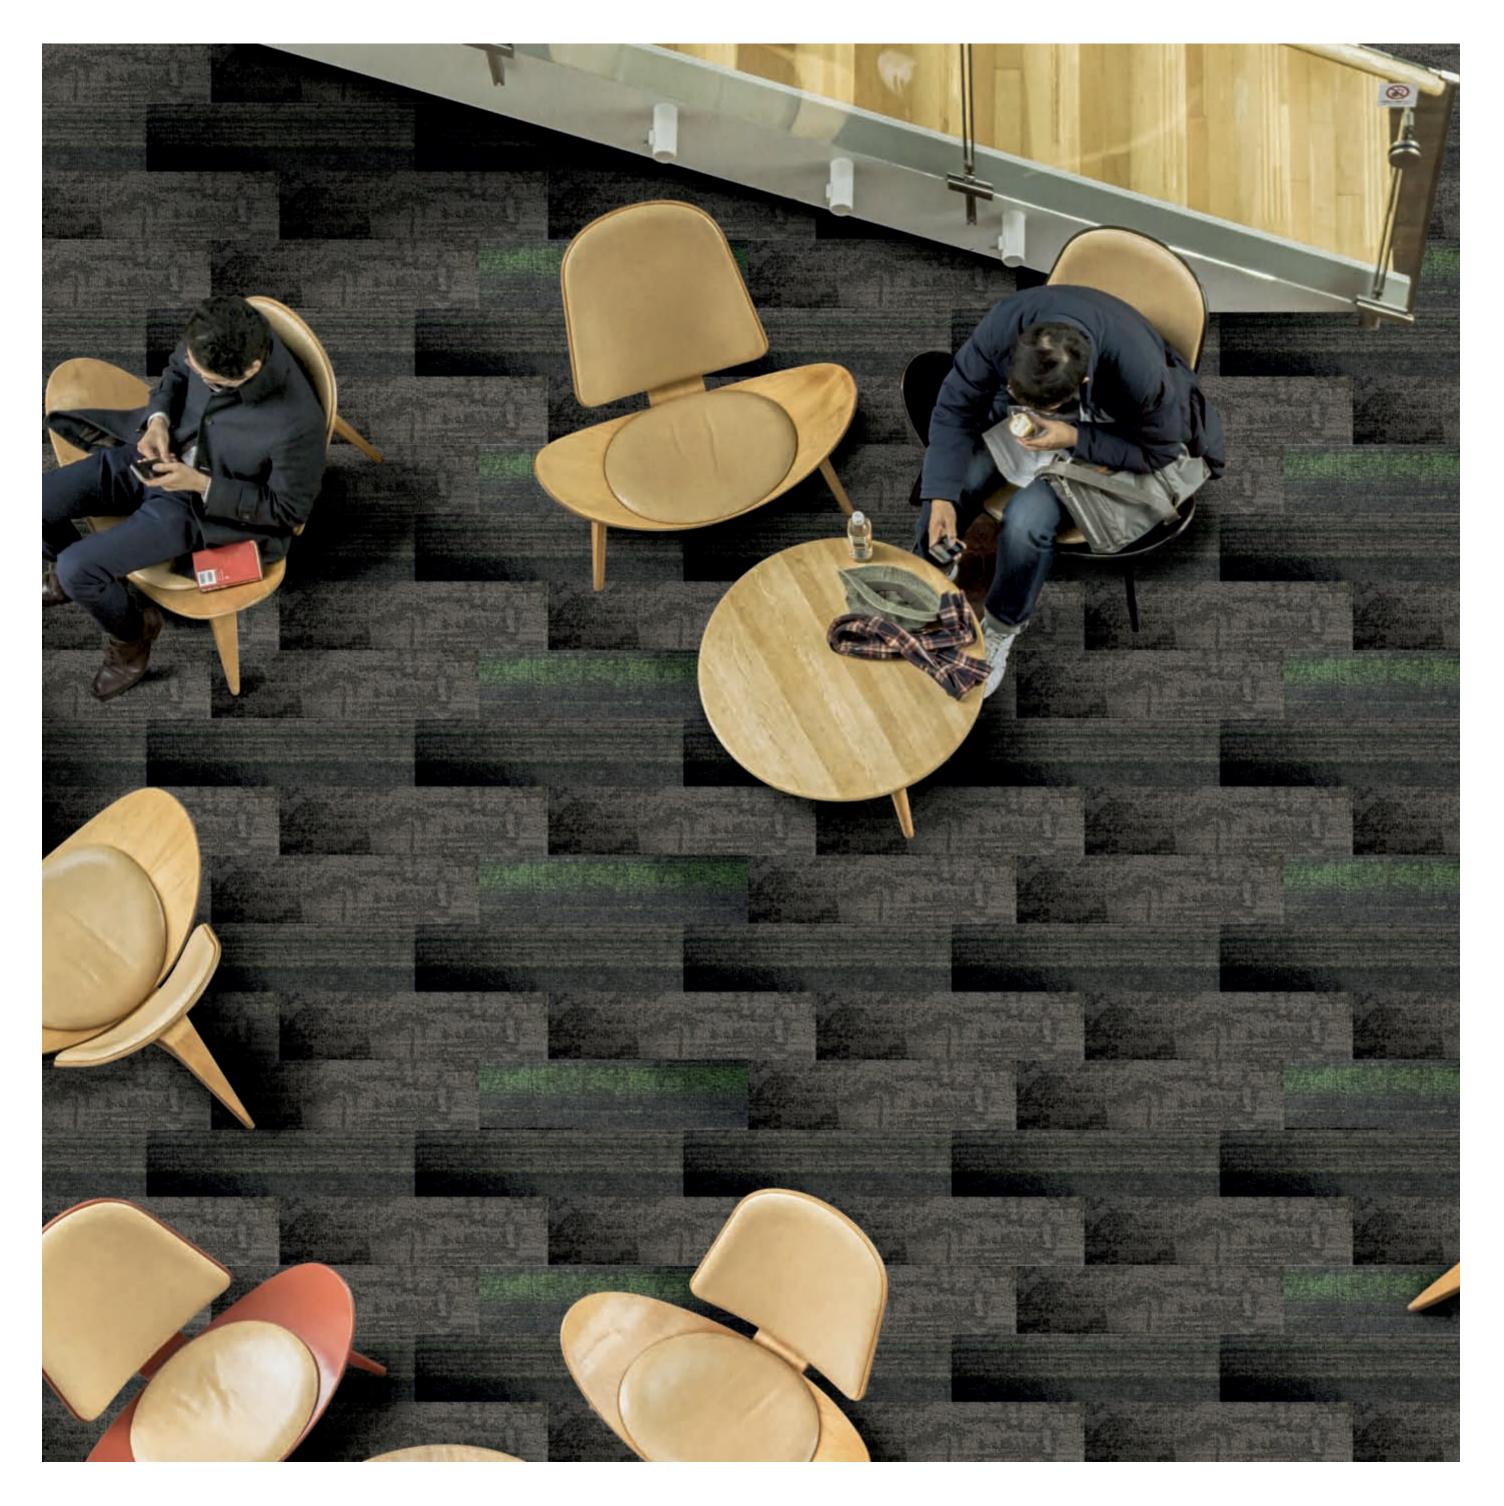

# Rain Dance

Select the discreetness of Movement, the fluidity of Rapid, or the vibrancy of Rush

Choose your look and feel using neutrals, subtle blends, or concentrated accents. Customize with one of 9

### varying colors to create

### an energetic and brilliantly

### exclusive space.

YL