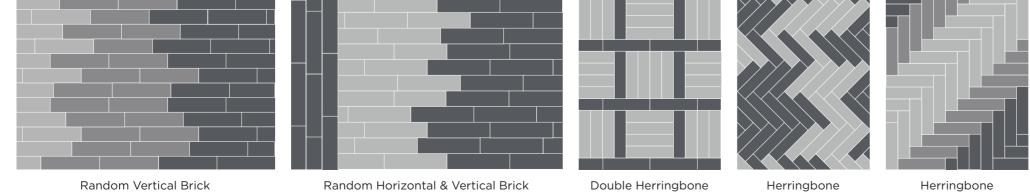

| Modified Bitumen with Glass Fiber And Non Woven Fabric |
| Tile Size                 | 25cm x 100cm                                           |
| Area of Use               | Heavy Commercial                                       |
| Smoke Density Test (NIST) | ASTM E 662-06                                          |
| Fire Class                | ASTM D 2859/CPSC FF 1-70 FLAMMABILITY TEST             |
|                           | ASTM R 648 RADIANT Panel Test                          |
| Static Control            | AATCC - 175 STAIN RESISTANCE                           |
| Application               |                                                        |
| Certifications            |                                                        |

#### **INSTALLATION PATTERN KEY**